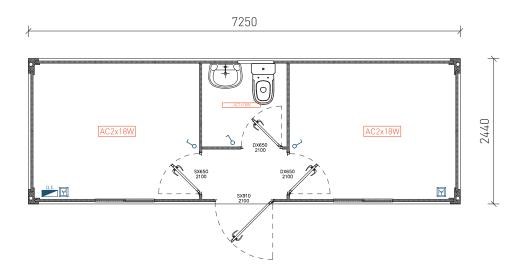

## Main Elevation

Width (Ext.)

Height (Int.)

Windows

Doors

Panel

Pavement type

Pavement covering

Coverage

Coverage isolation

Electrical board

Sockets

Switch wc

2440mm.

2500mm (Option 3000mm).

Sliding lacquered white aluminium windows, 1000x1045mm, with gratings and anti-mosquito net.

Simple washbasin; toilet; armor 2x18W