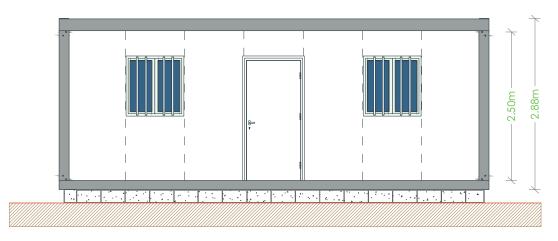

## Main Elevation

Width (Ext.)

Height (Int.)

Windows

Doors

Panel

Pavement type

Pavement covering

Coverage

Coverage isolation

Electrical board

Sockets

Switch wc

2440mm.

2500mm (Option 3000mm).

Sliding lacquered white aluminium windows, 1000x1045mm, with gratings and anti-mosquito net.

Lacquered white steel isolated doors, 40 mm thick (according to drawing).

Sandwich 1000mm; thickness 40mm; shaped.

Base: Galvanized structure with locking in omegas. Floor in MGO.

Vinyl screen.

Galvanized profiled plate. False ceiling consisting of 30 mm sandwich panel.